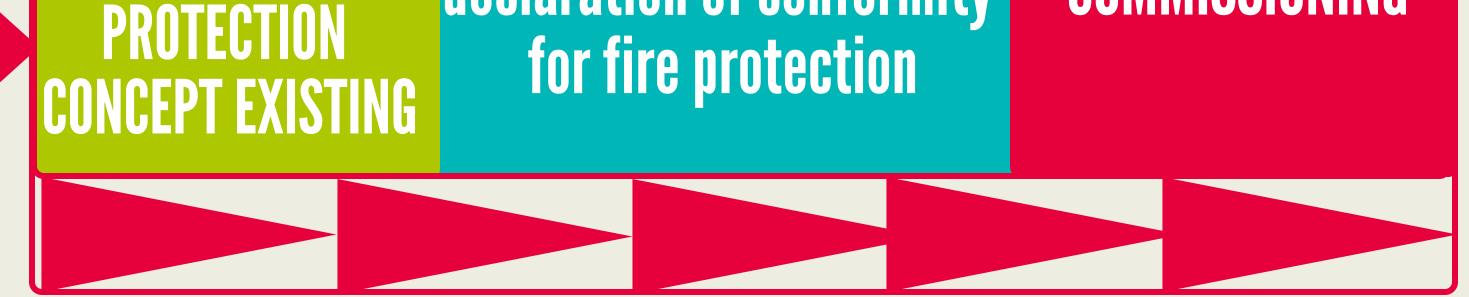

The fire protection-relevant construction work is checked in

ACCORDANCE WITH FIRE

Notice of completion with declaration of conformity

## comparison with the fire protection concept and the building permit

COMMISSIONING