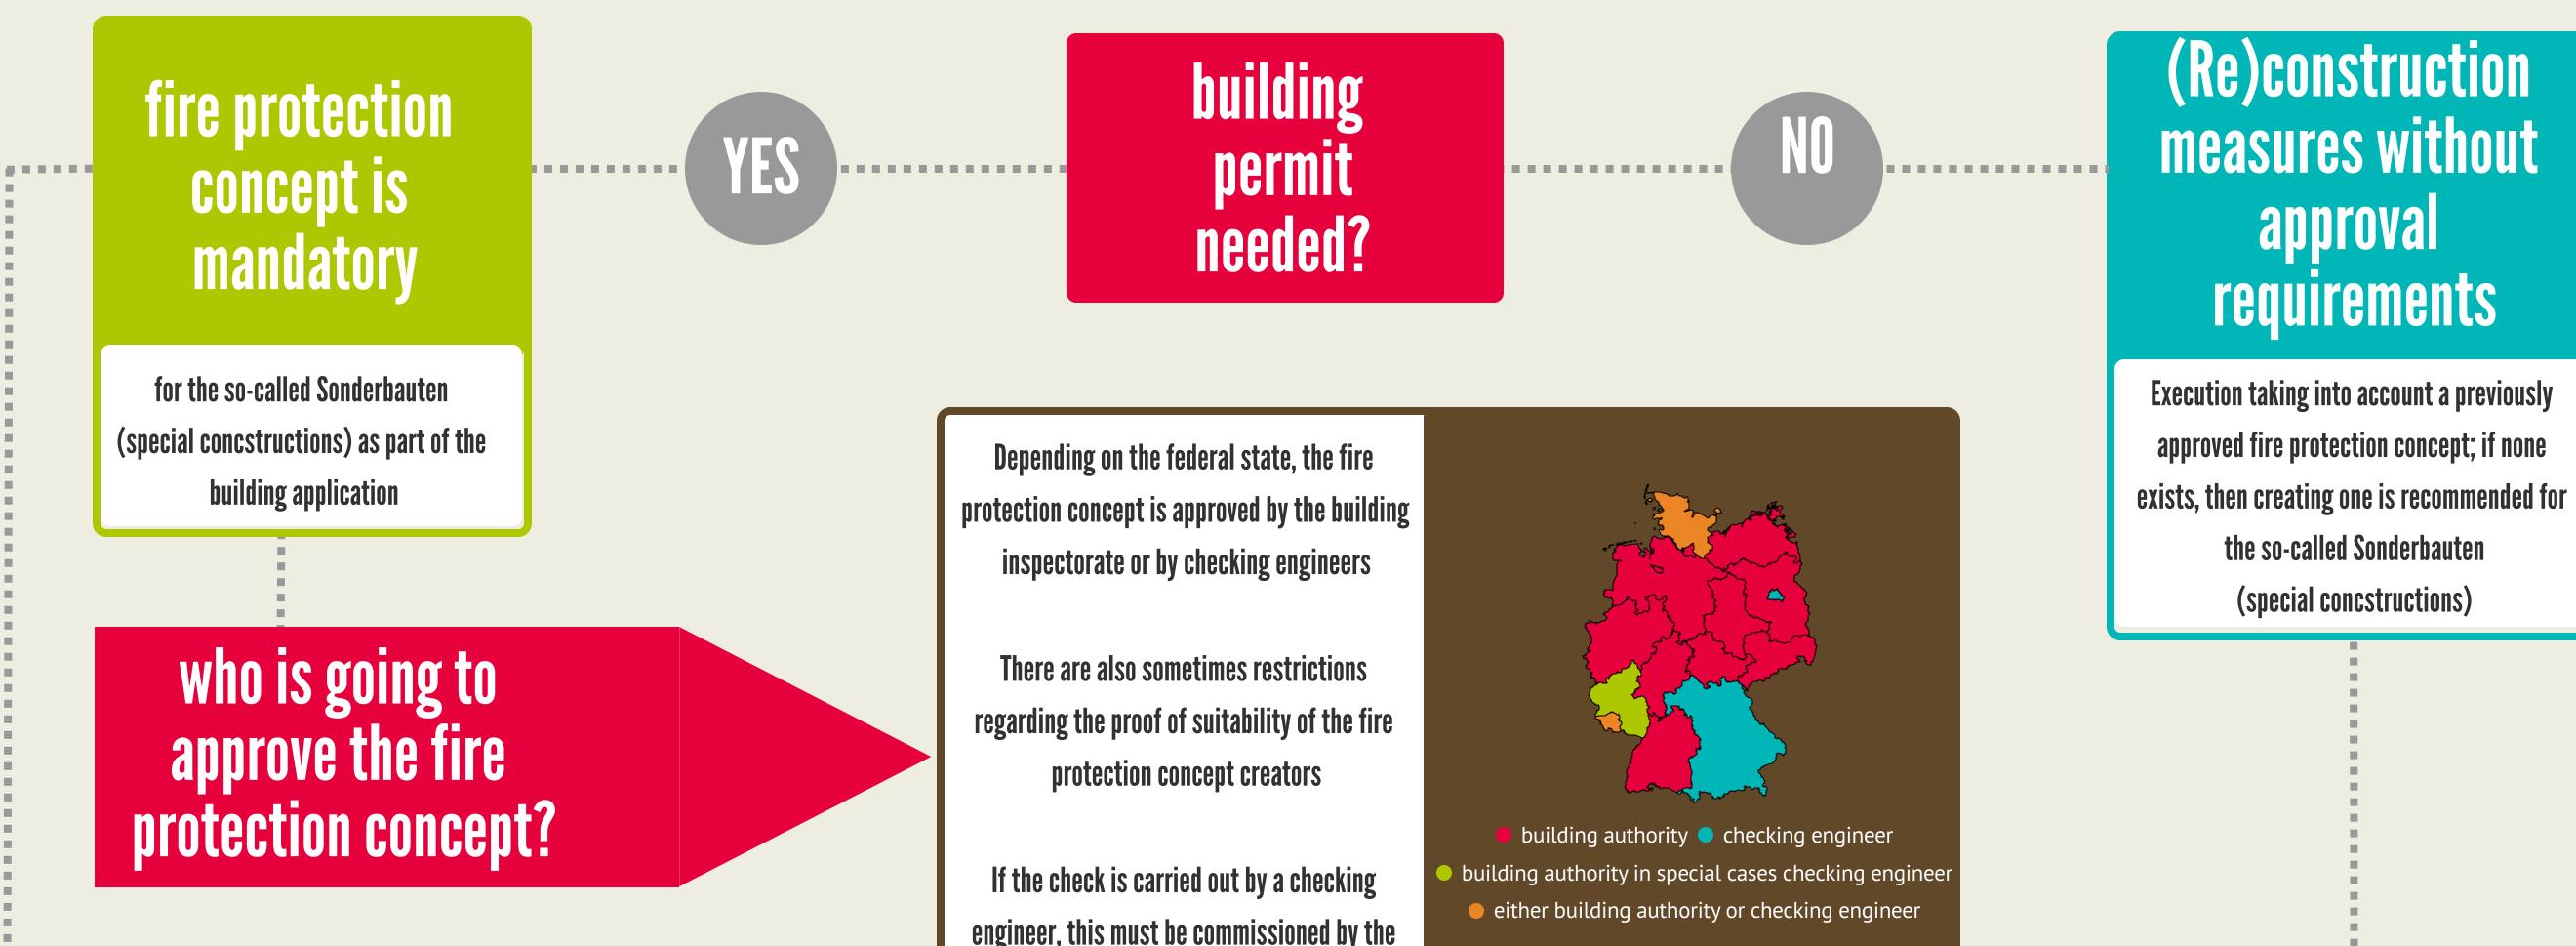

## what the fire protection concept is required for

| <b>b b c b c c d c d s d d s d d s d d s d d d d s d d d d d d d d d d</b>                                                                                                 |                                                                                                                                                                                 | ing permit<br>anted?                                                                                                                                                                                                        | Creation of the   implementation   design |
|----------------------------------------------------------------------------------------------------------------------------------------------------------------------------|---------------------------------------------------------------------------------------------------------------------------------------------------------------------------------|-----------------------------------------------------------------------------------------------------------------------------------------------------------------------------------------------------------------------------|-------------------------------------------|
| documentation                                                                                                                                                              | Work planning                                                                                                                                                                   | Tendering and awarding                                                                                                                                                                                                      | The fire protection concept is the basis  |
| The fire protection concept is part of the documentation for<br>the building (in Germany as service phase 9 according to<br>the fee schedule for architects and engineers) | Execution planning is created in coordination with the fire<br>protection concept (in Germany as service phase 8<br>according to the fee schedule for architects and engineers) | The fire protection concept is the basis for the<br>implementation of the tender and award of the construction<br>work (in Germany as service phases 6 and 7 according to<br>the fee schedule for architects and engineers) | for the preparation of the<br>            |
| The fire protection role                                                                                                                                                   | ACCORD                                                                                                                                                                          | ANCE Nation of complation with                                                                                                                                                                                              |                                           |